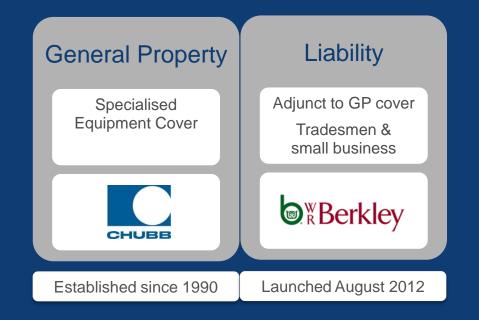

### Underwritten by WR Berkley (Europe), Limited

- Authorised and regulated by the UK Financial Services Authority
- Part of WR Berkley Corporation, founded in 1967
  - APRA approved
  - Niche provider in 12 countries
  - Over US\$18.5 billion in assets, US\$4.1bn of equity
  - Rated A (Excellent) by AM Best and A (Stable Outlook) by Standard & Poor's
  - WRB prides itself on intelligent underwriting, fast and fair claims handling, and financial strength