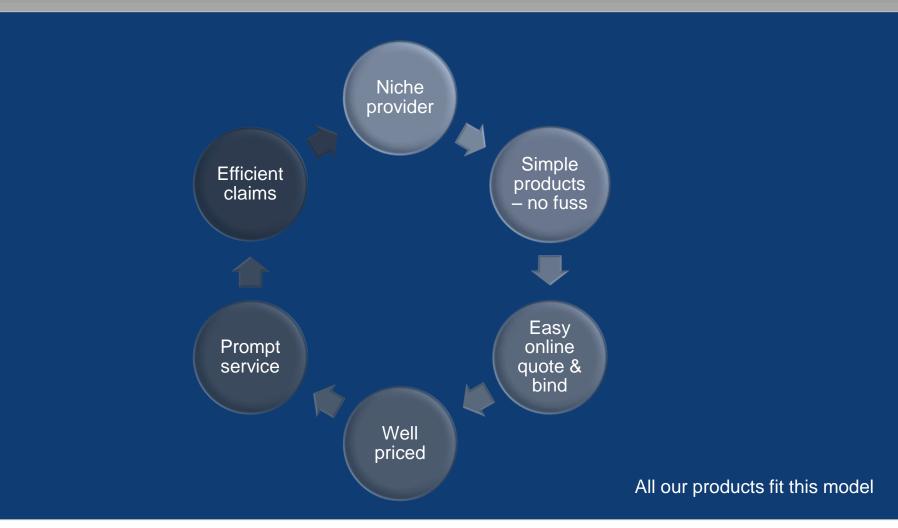

### What does Protecsure stand for?

### ie simple risks that lend themselves to an easy online quote and bind system