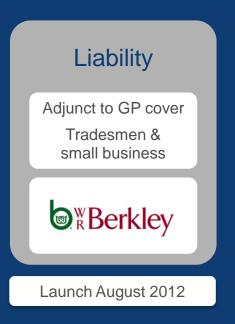

### Underwritten by WR Berkley (Europe), Limited

- Authorised and regulated by the UK Financial Services Authority
- Part of WR Berkley Corporation, founded in 1967
  - APRA approved
  - Niche provider in 12 countries
  - Over US\$18.5 billion in assets, US\$4.1bn of equity
  - Rated A (Excellent) by AM Best and A (Stable Outlook) by Standard & Poor's
  - WRB prides itself on intelligent underwriting, fast and fair claims handling, and financial strength